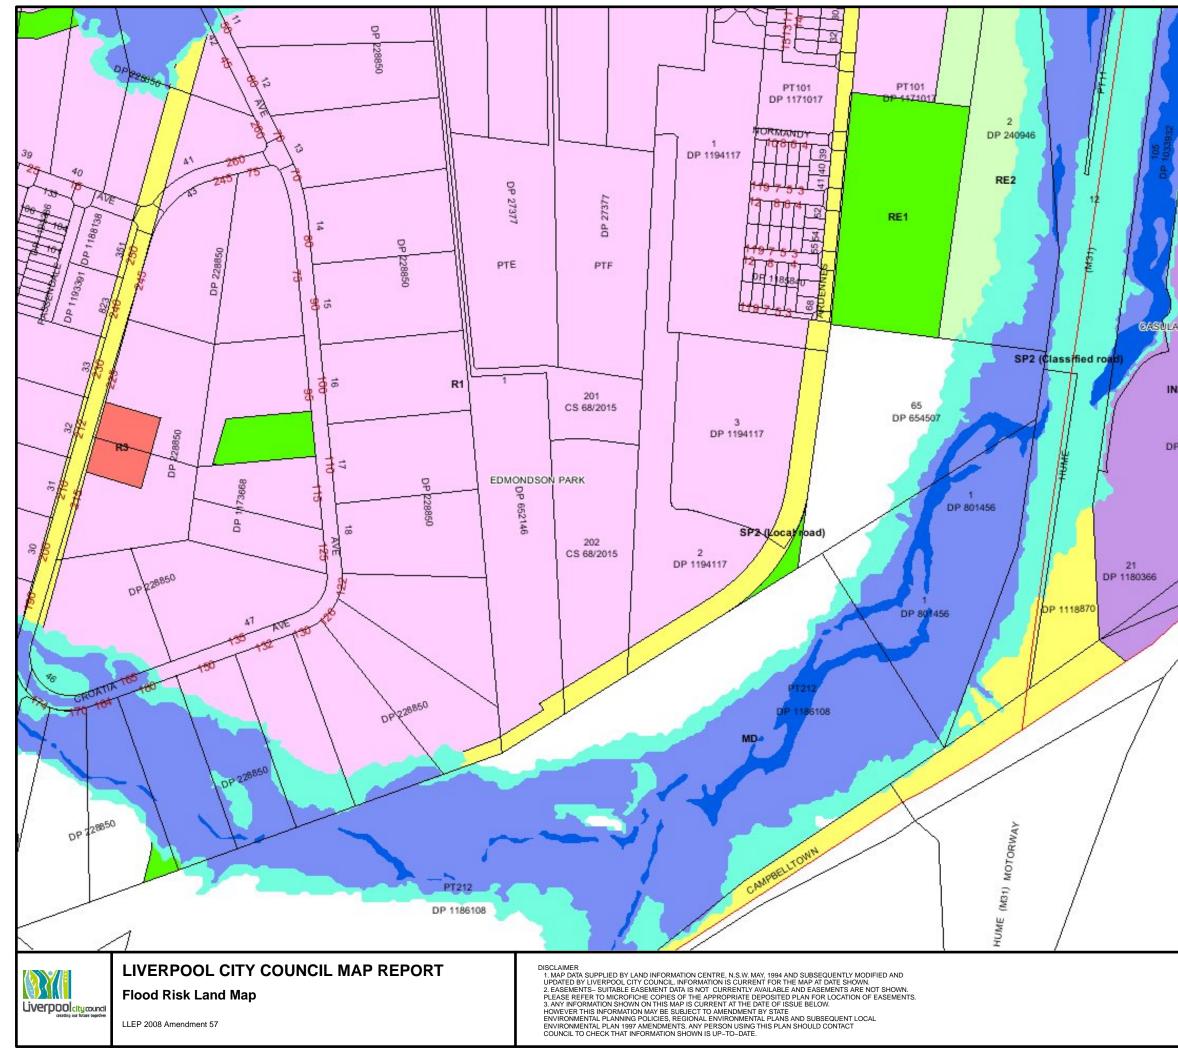

|            | LEGEND                                                          |
|------------|-----------------------------------------------------------------|
|            | Suburbs                                                         |
|            | House numbers                                                   |
| <b>B</b> 5 | Lot Text<br>Lot Boundary Lines                                  |
| 1          | ,/ lease                                                        |
| 1          |                                                                 |
|            | ADW                                                             |
|            | N USL                                                           |
|            | Lot Boundaries                                                  |
|            | Flood Risk                                                      |
|            | Low flood risk category<br>Medium flood risk category           |
|            | High flood risk category                                        |
|            | Indicative extent of PMF                                        |
|            | Indicative extent ofinundation for 1% AEP flood                 |
|            | Indicative extent ofinundation for 5% AEP flood                 |
| (          | Indicative extent of 1% floodway                                |
| ~          | LLEP08 Zone                                                     |
| 3          | B1 Neighbourhood Centre                                         |
|            | B2 Local Centre<br>B3 Commercial Core                           |
| 21         | B4 Mixed Use                                                    |
| 1100300    | B5 Business Development                                         |
|            | B6 Enterprise Corridor<br>E1 National Parks and Nature Reserves |
|            | E2 Environmental Conservation                                   |
|            | E3 Environmental Management                                     |
| /          | IN1 General Industrial<br>IN2 Light Industrial                  |
|            | IN3 Heavy Industrial                                            |
| 20         | R1 General Residential                                          |
|            | R2 Low Density Residential<br>R3 Medium Density Residential     |
|            | R3 Medium Density Residential<br>R4 High Density Residential    |
| /          | R5 Large Lot Residential                                        |
| /          | RE1 Public Recreation                                           |
|            | RE2 Private Recreation<br>RU1 Primary Production                |
|            | RU2 Rural Landscape                                             |
|            | RU4 Primary Production Small Lots                               |
|            | SP1 Special Activities                                          |
|            | SP2 Infrastructure                                              |
|            | Plan No.31<br>W1 Natural Waterways                              |
|            | Wi Natarai Waterways                                            |
|            |                                                                 |
|            |                                                                 |
|            |                                                                 |
|            |                                                                 |
|            |                                                                 |
|            |                                                                 |
|            |                                                                 |
|            |                                                                 |
|            | MAP PRODUCED BY:<br>LIVERPOOL CC GIS                            |
|            | DATE OF ISSUE:                                                  |
|            | Sep 3, 2015 Scale is 1:5000                                     |